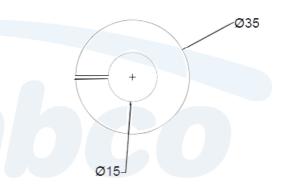

# Product Cross-Section Dimensions And Tolerances

A general tolerance of  $\pm 0.2$  mm is applied for all dimensions for the below profile: